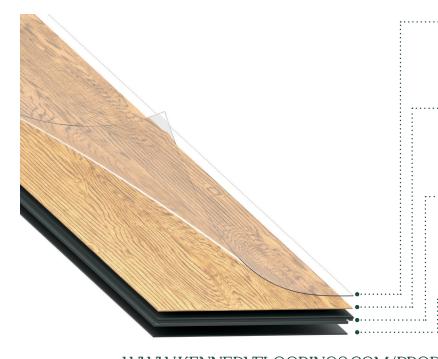

## TECHNICAL CHARACTERISTICS

STONE CORE HARDWOOD CONSISTS OF IXPE [10x] ATTACHED PAD, EXTRUDED **PRODUCT** LIMESTONE AND POLYMER CORE, REAL HARDWOOD VENEER, AND A PROPRIETARY URETHANE SURFACE FINISH PLANK DIMENSIONS 6.5' x MULTI-LENGTHS UP TO 48' (166mm x UP TO 1,220mm) THICKNESS 4.8MM SPC + 1.2MM HARDWOOD VENEER + 1.0MM IXPE [10x] ATTACHED PAD OVERALL THICKNESS 7.0mm DIAMONDGARD™ WEAR LAYER **GLOSS** LOW SHEEN | 6-10° **EDGE** MICRO BEVEL FLOATING VÄLINGE 5Gi CLICK **INSTALLATION** 10 PLANKS / 21.80 FT<sup>2</sup> (2.025 M<sup>2</sup>) BOX 40 BOXES / 871.96 FT<sup>2</sup> (81.01 M<sup>2</sup>) PALLET RESIDENTIAL WARRANTY LIFETIME LIGHT COMMERCIAL WARRANTY 10 YEARS

#### ··· DIAMONDGARDTM

- NEXT GENERATION PROPRIETARY SURFACE FINISH
- ULTRA DURABLE & HIGHLY RESILIENT AGAINST WEAR INDENTATIONS, AND SCRATCHES
- LOW SHEEN FINISH

#### HARDWOOD

- GENUINE HARDWOOD VENEER
- 96 HOUR WATER BLOCK PROTECTION
- LITTLE TO ZERO MAINTENANCE
- EASY TO CLEAN

#### STONE CORE

- ENGINEERED STONE CORE
- 100% WATER PROOF
- SUPERIOR DIMENSIONAL STABILITY
- VÄLINGE 5Gi CLICK LOCKING SYSTEM
- **EASY INSTALLATION**

#### ··• UNDERPAD

- ATTACHED IXPE [10X] UNDERPAD
- PROVIDES SUPERIOR COMFORT & SOUND INSULATION

WWW.KENNEDYFLOORINGS.COM/PRODUCTS/HARDWOOD/FLORESTA