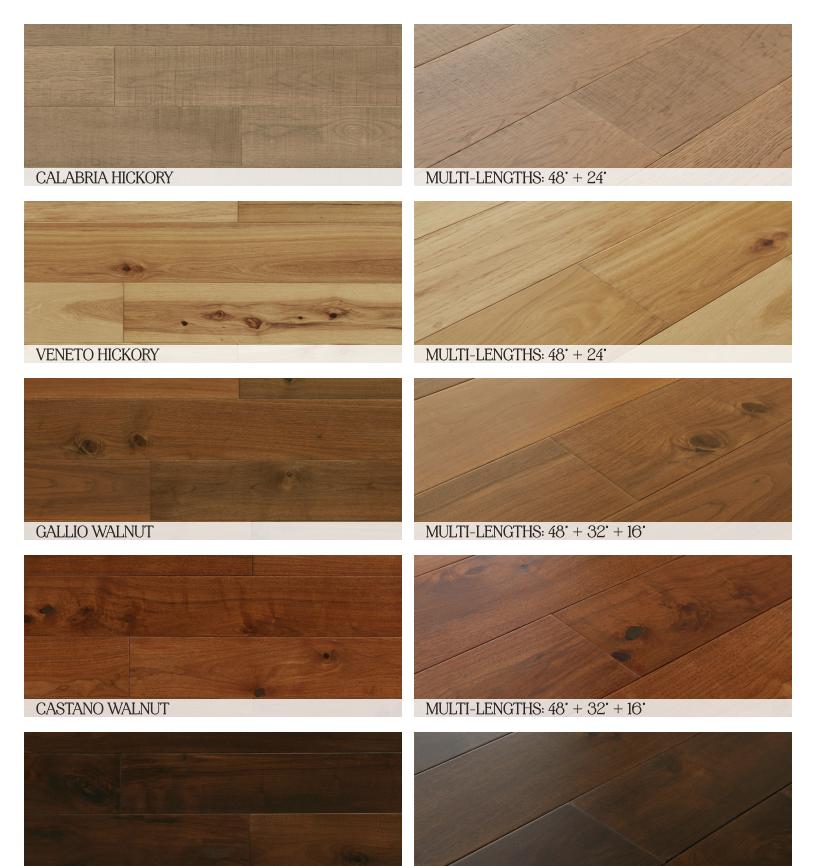

# -SIA



# STONE CORE HARDWOOI

### HARDWOOD REIMAGINED.

- ➡ GENUINE HARDWOOD VENEER BUILT ON AN ENGINEERED STONE CORE
- 🕶 HARDWOOD WITH A 96 HOUR WATER BLOCK PROTECTION & 100% WATER PROOF CORE.
- $\overline{\phantom{m}}$  PROPRIETARY ULTRA DURABLE AND RESILIENT DIAMONDGARD $^{ ext{TM}}$  WEAR PROTECTION
- → SUPERIOR DIMENSIONAL STABILITY | 65' x 65' INSTALLATIONS
- 🗝 FLOATING 5Gi CLICK INSTALLATION | ZERO STAPLING OR GLUING | EASY TO INSTALL
- ➡ GOLD WARRANTY PROTECTION FOR RESIDENTIAL APPLICATIONS | LIFETIME
- -- SILVER WARRANTY PROTECTION FOR COMMERCIAL APPLICATIONS | 10 YEARS



























NOCINO WALNUT











MULTI-LENGTHS: 48' + 32' + 16'





## TECHNICAL CHARACTERISTICS

STONE CORE HARDWOOD CONSISTS OF IXPE [10x] ATTACHED PAD, EXTRUDED **PRODUCT** LIMESTONE AND POLYMER CORE, REAL HARDWOOD VENEER, AND A PROPRIETARY URETHANE SURFACE FINISH PLANK DIMENSIONS 6.5' x MULTI-LENGTHS UP TO 48' (166mm x UP TO 1,220mm) THICKNESS 4.8MM SPC + 1.2MM HARDWOOD VENEER + 1.0MM IXPE [10x] ATTACHED PAD OVERALL THICKNESS 7.0mm DIAMONDGARD™ WEAR LAYER **GLOSS** LOW SHEEN | 6-10° **EDGE** MICRO BEVEL FLOATING VÄLINGE 5Gi CLICK **INSTALLATION** 10 PLANKS / 21.80 FT<sup>2</sup> (2.025 M<sup>2</sup>) BOX 40 BOXES / 871.96 FT<sup>2</sup> (81.01 M<sup>2</sup>) PALLET RESIDENTIAL WARRANTY LIFETIME LIGHT COMMERCIAL WARRANTY 10 YEARS



FLOOR SCORE CERTIFIED TO MEET INDOOR AIR QUALITY STANDARD