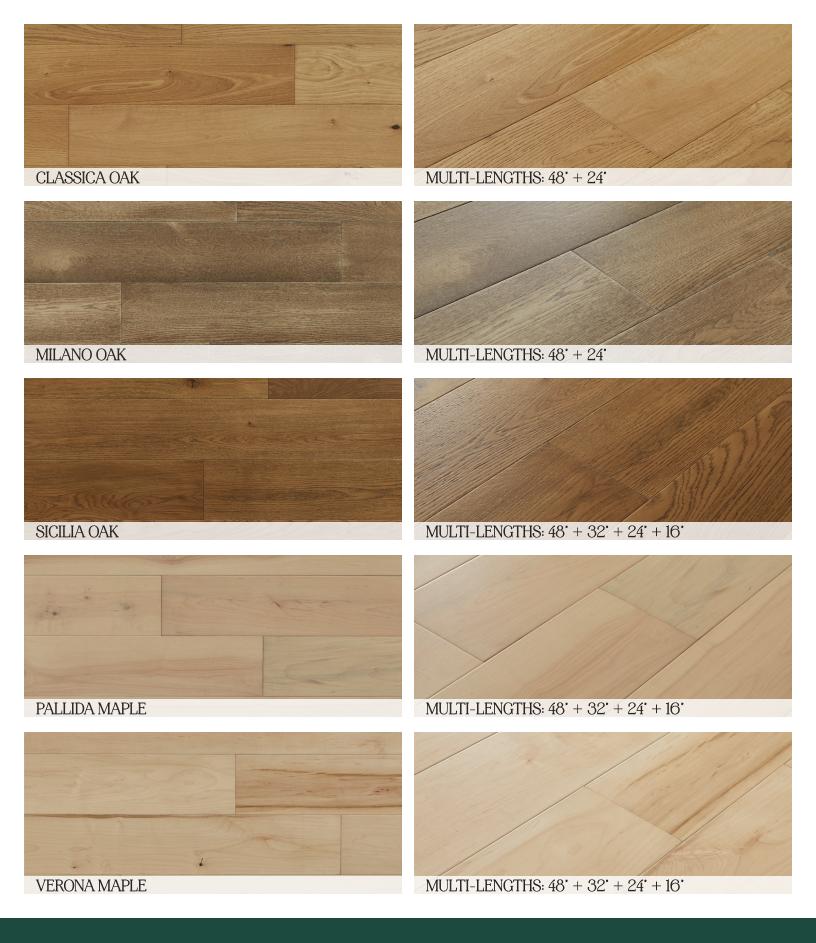

# -SIA



# STONE CORE HARDWOOI

### HARDWOOD REIMAGINED.

- ➡ GENUINE HARDWOOD VENEER BUILT ON AN ENGINEERED STONE CORE
- 🕶 HARDWOOD WITH A 96 HOUR WATER BLOCK PROTECTION & 100% WATER PROOF CORE.
- $\overline{\phantom{m}}$  PROPRIETARY ULTRA DURABLE AND RESILIENT DIAMONDGARD $^{ ext{TM}}$  WEAR PROTECTION
- → SUPERIOR DIMENSIONAL STABILITY | 65' x 65' INSTALLATIONS
- 🗝 FLOATING 5Gi CLICK INSTALLATION | ZERO STAPLING OR GLUING | EASY TO INSTALL
- ➡ GOLD WARRANTY PROTECTION FOR RESIDENTIAL APPLICATIONS | LIFETIME
- -- SILVER WARRANTY PROTECTION FOR COMMERCIAL APPLICATIONS | 10 YEARS



























NOCINO WALNUT











MULTI-LENGTHS: 48' + 32' + 16'





## TECHNICAL CHARACTERISTICS

STONE CORE HARDWOOD CONSISTS OF IXPE [10x] ATTACHED PAD, EXTRUDED **PRODUCT** LIMESTONE AND POLYMER CORE, REAL HARDWOOD VENEER, AND A PROPRIETARY URETHANE SURFACE FINISH PLANK DIMENSIONS 6.5' x MULTI-LENGTHS UP TO 48' (166mm x UP TO 1,220mm) THICKNESS 4.8MM SPC + 1.2MM HARDWOOD VENEER + 1.0MM IXPE [10x] ATTACHED PAD OVERALL THICKNESS 7.0mm DIAMONDGARD™ WEAR LAYER **GLOSS** LOW SHEEN | 6-10° **EDGE** MICRO BEVEL FLOATING VÄLINGE 5Gi CLICK **INSTALLATION** 10 PLANKS / 21.80 FT<sup>2</sup> (2.025 M<sup>2</sup>) BOX 40 BOXES / 871.96 FT<sup>2</sup> (81.01 M<sup>2</sup>) PALLET RESIDENTIAL WARRANTY LIFETIME LIGHT COMMERCIAL WARRANTY 10 YEARS



FLOOR SCORE CERTIFIED TO MEET INDOOR AI